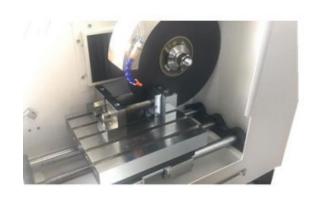

# Q 1 0 B Automatic Metallographic sample cutting machine

- Q-100B automatic metallographic sample cutting machine include body, electric control box, cutting room, motor, cooling system, and abrasive cutting wheel.
- It can be used to cut round specimens with Max. diameter 100mm or rectangular specimen within height 100mm, depth 200mm.
- It is Equipped with automatic cooling system to cool the sample, to prevent the sample overheating and burning during the cutting process.
- Users can set the cutting speeds due to different samples, so as to improve the quality of cutting samples.
- With large cutting chamber and easy operation for user, the cutting machine is one of metallographic test necessary sample preparation equipments for the colleges, factory enterprises. Technical Parameter: