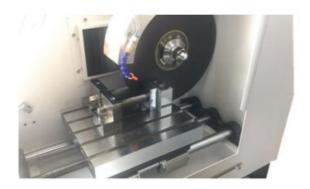

# Q 1 0 B Automatic Metallographic sample cutting machine

- Q-100B automatic metallographic sample cutting machine include body, electric control box, cutting room, motor, cooling system, and abrasive cutting wheel.
- It can be used to cut round specimens with Max. diameter 100mm or rectangular specimen within height 100mm, depth 200mm.
- It is Equipped with automatic cooling system to cool the sample, to prevent the sample overheating and burning during the cutting process.
- Users can set the cutting speeds due to different samples, so as to improve the quality of cutting samples.
- With large cutting chamber and easy operation for user, the cutting machine is one of metallographic test necessary sample preparation equipments for the colleges, factory enterprises. Technical Parameter: