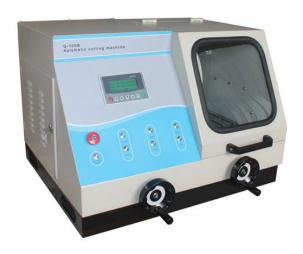

# Q 1 0 B Automatic Metallographic sample cutting machine

- Q-100B automatic metallographic sample cutting machine include body, electric control box, cutting room, motor, cooling system, and abrasive cutting wheel.
- It can be used to cut round specimens with Max. diameter 100mm or rectangular specimen within height 100mm, depth 200mm.
- It is Equipped with automatic cooling system to cool the sample, to prevent the sample overheating and burning during the cutting process.
- Users can set the cutting speeds due to different samples, so as to improve the quality of cutting samples.
- With large cutting chamber and easy operation for user, the cutting machine is one of metallographic test necessary sample preparation equipments for the colleges, factory enterprises. Technical Parameter: