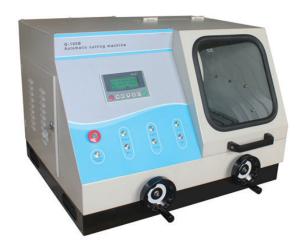

# Q 1 0 B Automatic Metallographic sample cutting machine

- Q-100B automatic metallographic sample cutting machine include body, electric control box, cutting room, motor, cooling system, and abrasive cutting wheel.
- It can be used to cut round specimens with Max. diameter 100mm or rectangular specimen within height 100mm, depth 200mm.
- It is Equipped with automatic cooling system to cool the sample, to prevent the sample overheating and burning during the cutting process.
- Users can set the cutting speeds due to different samples, so as to improve the quality of cutting samples.
- With large cutting chamber and easy operation for user, the cutting machine is one of metallographic test necessary sample preparation equipments for the colleges, factory enterprises. Technical Parameter: